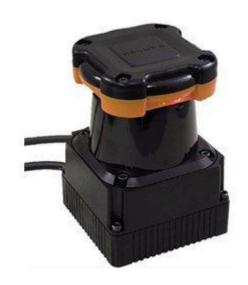

## Hokuyo UTM-30LX

- Detectable range is .1m-30m
- Scanning angle 270°
- Angular resolution 0.25°
- Power Consumption <8w</li>
- Laser source 905nm
- Scan Speed 25ms
- 12V operating voltage
- USB2.0 interface
- Synchronous/Warning output signal available
- IP64
- Compact and Light: W60xD60xH87mm, 370g
- Low Price

The **Hokuyo UTM-30LX Scanning Laser Rangefinder** is a small, affordable and accurate laser scanner that is perfect for robotic applications. The **UTM-30LX** is able to report ranges from 100mm to 30m (1mm resolution) in a 270° arc (0.25° angular resolution). Its power consumption — 12V 700ma — allows it to be used on battery operated platforms.